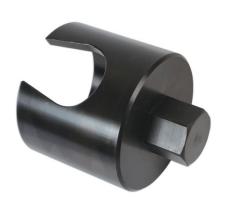

## **Track Rod End Removal Socket - for HGV**

An impact quality track rod end and drag link end removal tool specially designed to help prevent cam-out; 36mm hex drive.

## **Additional Information**

- This slotted socket is designed to be used on an impact gun to remove steering track rod ends and drag link ends on trucks after the tapper has been separated
- The 36mm hex drive allows the use with either a 1/2"D or 3/4,"D with 36mm socket and impact gun combination.
- · Introduced on request by customers to our van sales staff.
- The unique feature of this design is the tear-drop shaped slot in the skirt to help prevent 'cam-out' in use. 80mm internal diameter, 32.8mm slot width, 70mm internal depth.
- · Made in Sheffield. EU Registered Design.