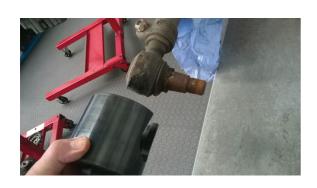

## **Additional Information**

- This slotted socket is designed to be used on an impact gun to remove steering track rod ends and drag link ends on trucks after the tapper has been separated
- The 36mm hex drive allows the use with either a 1/2"D or 3/4,"D with 36mm socket and impact gun combination.
- · Introduced on request by customers to our van sales staff.
- The unique feature of this design is the tear-drop shaped slot in the skirt to help prevent 'cam-out' in use. 80mm internal diameter, 32.8mm slot width, 70mm internal depth.
- · Made in Sheffield. EU Registered Design.