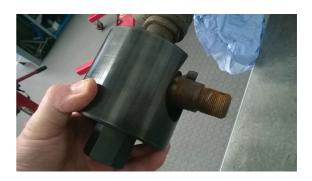

## **Track Rod End Removal Socket - for HGV**

An impact quality track rod end and drag link end removal tool specially designed to help prevent cam-out; 36mm hex drive.

## **Additional Information**

- This slotted socket is designed to be used on an impact gun to remove steering track rod ends and drag link ends on trucks after the tapper has been separated
- The 36mm hex drive allows the use with either a 1/2"D or 3/4,"D with 36mm socket and impact gun combination.
- · Introduced on request by customers to our van sales staff.
- The unique feature of this design is the tear-drop shaped slot in the skirt to help prevent 'cam-out' in use. 80mm internal diameter, 32.8mm slot width, 70mm internal depth.
- · Made in Sheffield. EU Registered Design.