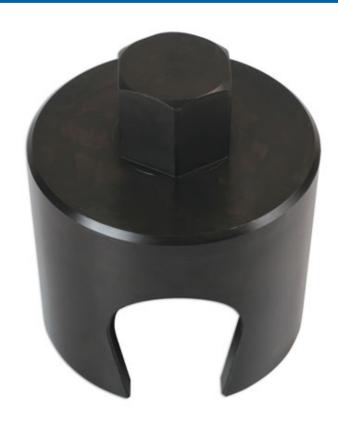

## **Track Rod End Removal Socket - for HGV**

An impact quality track rod end and drag link end removal tool specially designed to help prevent cam-out; 36mm hex drive.

## **Additional Information**

- This slotted socket is designed to be used on an impact gun to remove steering track rod ends and drag link ends on trucks after the tapper has been separated
- The 36mm hex drive allows the use with either a 1/2"D or 3/4,"D with 36mm socket and impact gun combination.
- · Introduced on request by customers to our van sales staff.
- The unique feature of this design is the tear-drop shaped slot in the skirt to help prevent 'cam-out' in use. 80mm internal diameter, 32.8mm slot width, 70mm internal depth.
- · Made in Sheffield. EU Registered Design.