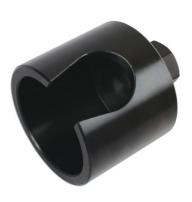

## **Track Rod End Removal Socket - for HGV**

An impact quality track rod end and drag link end removal tool specially designed to help prevent cam-out; 36mm hex drive.

## **Additional Information**

- This slotted socket is designed to be used on an impact gun to remove steering track rod ends and drag link ends on trucks after the tapper has been separated
- The 36mm hex drive allows the use with either a 1/2"D or 3/4,"D with 36mm socket and impact gun combination.
- · Introduced on request by customers to our van sales staff.
- The unique feature of this design is the tear-drop shaped slot in the skirt to help prevent 'cam-out' in use. 80mm internal diameter, 32.8mm slot width, 70mm internal depth.
- · Made in Sheffield. EU Registered Design.