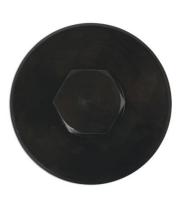

## **Additional Information**

- This slotted socket is designed to be used on an impact gun to remove steering track rod ends and drag link ends on trucks after the tapper has been separated
- The 36mm hex drive allows the use with either a 1/2"D or 3/4,"D with 36mm socket and impact gun combination.
- · Introduced on request by customers to our van sales staff.
- The unique feature of this design is the tear-drop shaped slot in the skirt to help prevent 'cam-out' in use. 80mm internal diameter, 32.8mm slot width, 70mm internal depth.
- · Made in Sheffield. EU Registered Design.